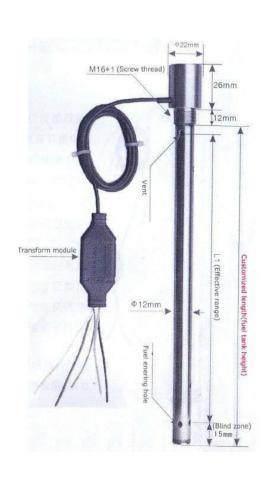

# Introduction

On a daily basis, fuel retailers have to carefully monitor their fuel - a task that is more difficult than simply counting items in a shop.

Our Intelligent Fuel Monitoring for Filling Stations is a comprehensive system that monitors in your underground tank and fuel sold at each pump.

### Our Solution provides:

- System of remote monitoring of reservoirs (tanks) at petrol stations and storage depots
- System of remote monitoring of dispensers
- Controllers over fuel dispensers for petrol stations, forecourt controllers
- POS systems and cash registers for petrol stations
- Software for petrol stations and storage depots (Front-Office, Back-Office, Head-Office)
- Discount-bonus loyalty systems and systems of cashless payments on the basis of electronic and smart-cards in the petroleum market
- Outdoor payment terminals (OPT) for petrol stations
- Equipment for loud-speaking communication at petrol stations
- Equipment for wireless communication at petrol stations