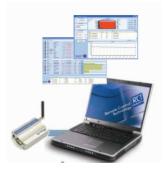

Our system monitors sales at your pump and delivery to your underground tank from anywhere in the world. It facilitates cost count Enables you to reduce cost, improves driver productivity, and allows for the collection of essential data and generation of reports for management purposes.

Filling station

Transmission via GSM

■ (SMS worldwide) ■

Periodic limit values

•

Documentation and Interpretation of all incoming data sent to Intelligent Telemetry or the appropriate authorities when limits values are reached.