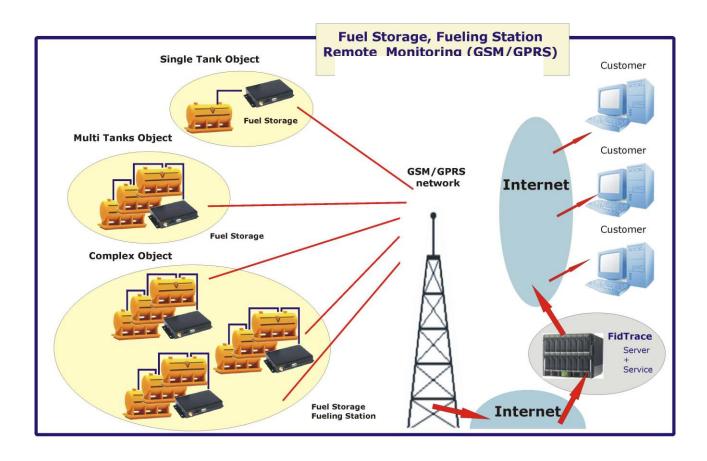

### Our Solution provides:

- System of remote monitoring of reservoirs (tanks) at petrol stations and storage depots
- System of remote monitoring of dispensers
- Controllers over fuel dispensers for petrol stations, forecourt controllers
- POS systems and cash registers for petrol stations
- Software for petrol stations and storage depots (Front-Office, Back-Office, Head-Office)
- Discount-bonus loyalty systems and systems of cashless payments on the basis of electronic and smart-cards in the petroleum market
- Outdoor payment terminals (OPT) for petrol stations
- Equipment for loud-speaking communication at petrol stations
- Equipment for wireless communication at petrol stations

Filling station

Transmission via GSM

■ (SMS worldwide) ■

Periodic limit values

•

Documentation and Interpretation of all incoming data sent to Intelligent Telemetry or the appropriate authorities when limits values are reached.