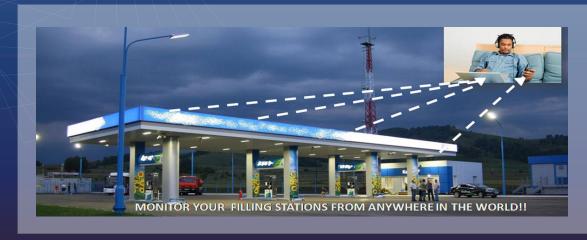

Our system monitors sales at your pump and delivery to your underground tank from anywhere in the world. It facilitates cost count Enables you to reduce cost, improves driver productivity, and allows for the collection of essential data and generation of reports for management purposes.

Filling station

Transmission via GSM

■ (SMS worldwide) ■

Periodic limit values

•

Documentation and Interpretation of all incoming data sent to Intelligent Telemetry or the appropriate authorities when limits values are reached.