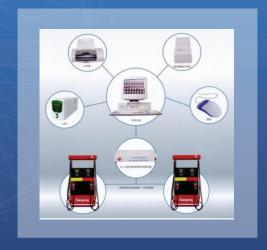

### Our Solution provides:

- System of remote monitoring of reservoirs (tanks) at petrol stations and storage depots
- System of remote monitoring of dispensers
- Controllers over fuel dispensers for petrol stations, forecourt controllers
- POS systems and cash registers for petrol stations
- Software for petrol stations and storage depots (Front-Office, Back-Office, Head-Office)
- Discount-bonus loyalty systems and systems of cashless payments on the basis of electronic and smart-cards in the petroleum market
- Outdoor payment terminals (OPT) for petrol stations
- Equipment for loud-speaking communication at petrol stations
- Equipment for wireless communication at petrol stations