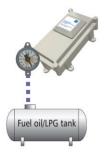

# Introduction

On a daily basis, fuel retailers have to carefully monitor their fuel - a task that is more difficult than simply counting items in a shop.

Our Intelligent Fuel Monitoring for Filling Stations is a comprehensive system that monitors in your underground tank and fuel sold at each pump.

Filling station

Transmission via GSM

■ (SMS worldwide) ■

Periodic limit values

•

Documentation and Interpretation of all incoming data sent to Intelligent Telemetry or the appropriate authorities when limits values are reached.